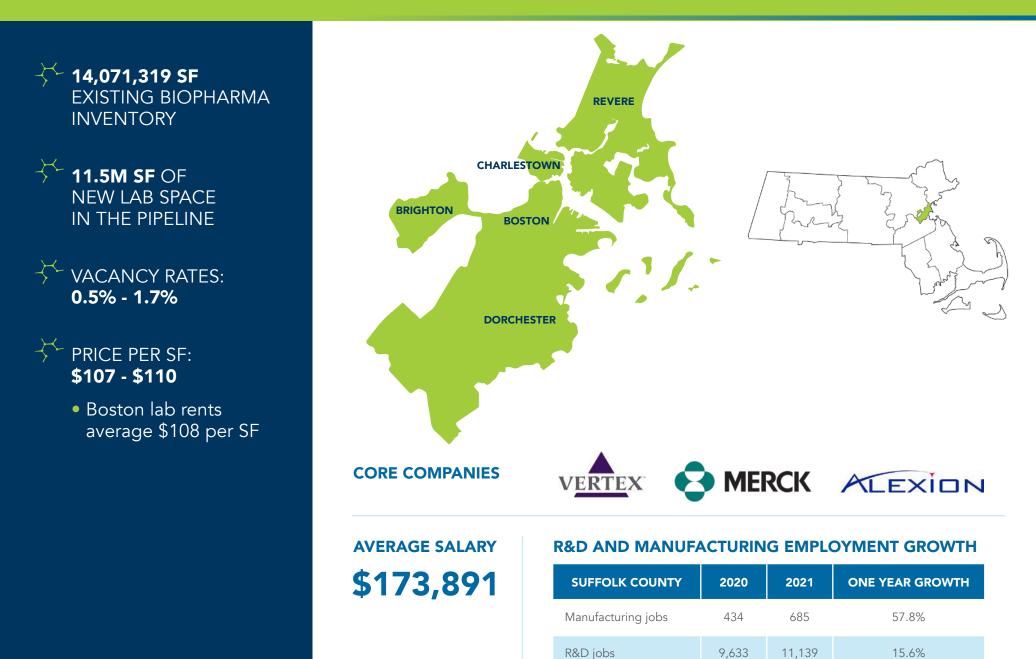

|
| Kymera Therapeutics                   | 1 Arsenal on The Charles       | Watertown  | 100,000   | Lab      |
| Affini-T Therapeutics                 | 20 Seyon Street                | Watertown  | 94,000    | GMP      |

#### REAL ESTATE: DENSITY OF MASSBIO MEMBERSHIP



Source: MassBio Membership Surveys

#### REAL ESTATE: BIOREADY<sup>®</sup> COMMUNITIES

# HIGHLIGHTS

✓ Of the 92 BioReady<sup>®</sup> rated municipalities, 37 (40%) are rated Platinum.





# SPOTLIGHT BY **REGION**

#### SPOTLIGHT BY REGION: MASSACHUSETTS WORKFORCE BY REGION



#### 2021 BIOMANUFACTURING JOBS BY COUNTY



#### 2021 RESEARCH AND DEVELOPMENT JOBS BY COUNTY



Source: U.S. Bureau of Labor Statistics, Quarterly Census of Employment and Wages (QCEW)

#### SPOTLIGHT BY REGION: SUFFOLK COUNTY DEEP DIVE



#### SPOTLIGHT BY REGION: MIDDLESEX COUNTY DEEP DIVE



R&D jobs

35,706

41,883

17.3%

#### SPOTLIGHT BY REGION: WORCESTER COUNTY DEEP DIVE



#### SPOTLIGHT BY REGION: NORFOLK COUNTY DEEP DIVE



#### SPOTLIGHT BY REGION: ESSEX COUNTY DEEP DIVE



R&D jobs

1.086

1,205

11.0%

# **ABOUT US**

MassBio's mission is to advance Massachusetts' leadership in the life sciences to grow the industry, add value to the healthcare system, and improve patient lives. MassBio represents the premier global life sciences and healthcare hub, with 1,500+ members dedicated to preventing, treating, and curing diseases through transformative science and technology that brings value and hope to patients.

Learn more at MassBio.org



MASSBIO.ORG • 617.674.5100 MASSBIO HQ 700 TECHNOLOGY SQUARE, 5TH FLOOR CA