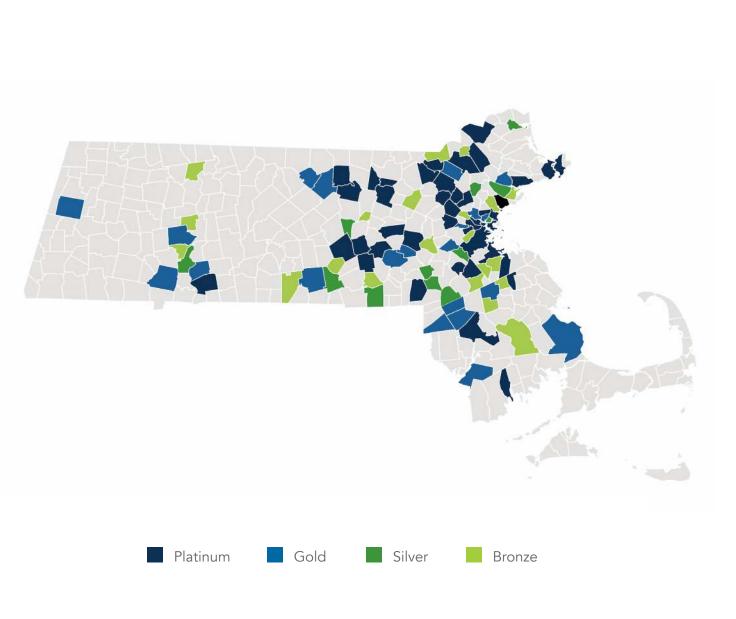

#### REAL ESTATE: TOTAL LIFE SCIENCES LAB AND GMP INVENTORY

# HIGHLIGHTS

Pipeline projections call for anywhere between 26 million and 59 million SF to be added to Massachusetts inventory by the end of 2025.

- 1.7 million SF of GMP space is currently under construction
- 14.86 million SF of lab space is currently under construction

Source: JLL, CBRE, and Colliers