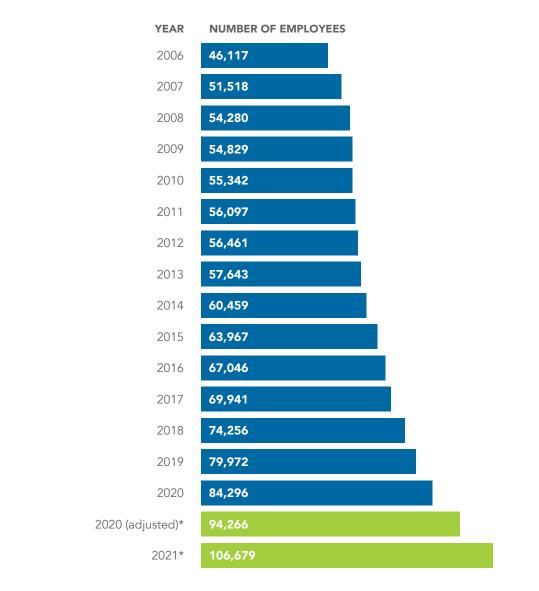

#### INDUSTRY EMPLOYMENT: BIOPHARMA MASSACHUSETTS BIOPHARMA INDUSTRY EMPLOYMENT

## HIGHLIGHTS

In 2021, biopharma employment in Massachusetts grew by 13.2%.

Since the Massachusetts Life Sciences Initiative was passed in 2008, biopharma employment grew by 96.5% and has grown 131% since 2006.

\*Note: In response to the changing life sciences industry, MassBio has revised which NAICS codes we use to measure total biopharma employment in 2021. This revised methodology is reflected in 2020 (adjusted) and the new 2021 data.

Source: Privately owned companies, U.S. Bureau of Labor Statistics, Quarterly Census of Employment and Wages (QCEW)