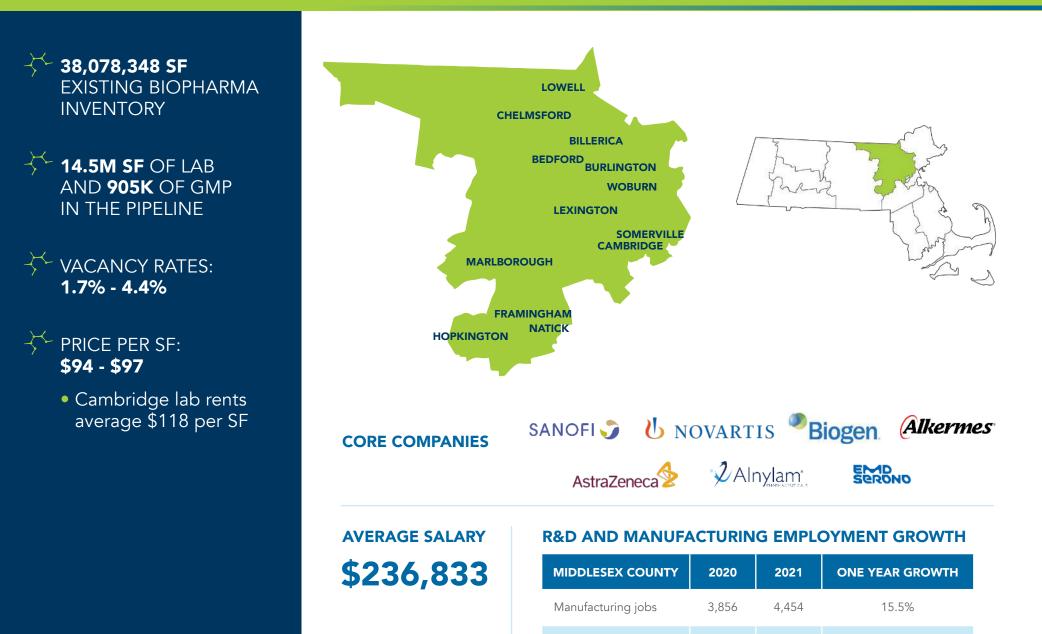

#### 27 SPOTLIGHT BY REGION

- 28 Massachusetts Workforce by Region
- 29 Suffolk County Deep Dive
- 30 Middlesex County Deep Dive
- 31 Worcester County Deep Dive
- 32 Norfolk County Deep Dive
- 33 Essex County Deep Dive

# FUNDING PER CAPITAMassachusetts\$473Maryland\$384Morth Carolina\$231North Carolina\$184New York\$181Pennsylvania\$159California\$130Illinois\$87Ohia\$78Texas\$56

| STATE          | FUNDING          | NUMBER OF AWARDS |
|----------------|------------------|------------------|
| California     | \$5,132,766,008  | 9,103            |
| New York       | \$3,662,420,303  | 6,061            |
| Massachusetts  | \$3,328,279,019  | 5,758            |
| North Carolina | \$2,411,545,433  | 2,742            |
| Maryland       | \$2,372,538,518  | 2,701            |
| Pennsylvania   | \$2,069,152,946  | 4,133            |
| Texas          | \$1,643,831,655  | 3,411            |
| Washington     | \$1,420,361,201  | 1,838            |
| Illinois       | \$1,116,993,470  | 2,251            |
| Ohio           | \$916,306,875    | 1,941            |
| United States  | \$35,733,566,196 | 62,996           |