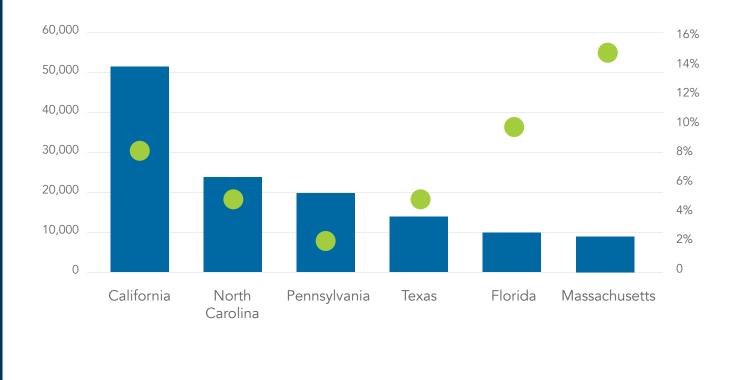

#### INDUSTRY EMPLOYMENT: BIOPHARMA YEAR-OVER-YEAR BIOMANUFACTURING JOB GROWTH

## HIGHLIGHTS

The regional growth of the biomanufacturing industry in Massachusetts has led to significant yearover-year employment growth compared with competitor states.

With 1.7 million square feet of GMP under construction in Massachusetts, we expect this trend to continue.

Total Employees One Year Growth

Source: Privately owned companies, U.S. Bureau of Labor Statistics, Quarterly Census of Employment and Wages (QCEW)