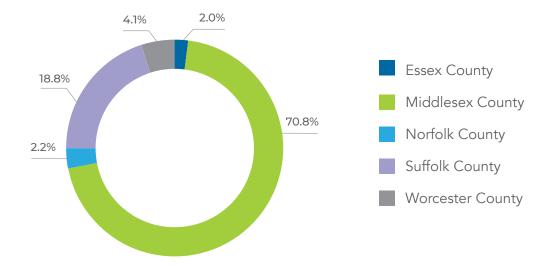

#### INDUSTRY INVESTMENT: LOCATION OF VC-BACKED COMPANIES, Q1 & Q2

# HIGHLIGHTS

57% of VC money went to companies located outside of Cambridge – up from 42% in 2021.

#### MA VC INVESTMENT BY MUNICIPALITY

|            | SUM OF DEAL SIZE<br>(IN MILLIONS) | SUM OF DEAL SIZE<br>% |
|------------|-----------------------------------|-----------------------|
| Cambridge  | \$2200.15                         | 43.15%                |
| Boston     | \$1509.38                         | 29.60%                |
| Waltham    | \$561.02                          | 11.00%                |
| Watertown  | \$170                             | 3.34%                 |
| Bedford    | \$160.6                           | 3.15%                 |
| Natick     | \$117.88                          | 2.31%                 |
| Framingham | \$91.5                            | 1.79%                 |
| Concord    | \$60                              | 1.18%                 |
| Other      | \$228.56                          | 4.48%                 |

Source: Pitchbook, July 2022