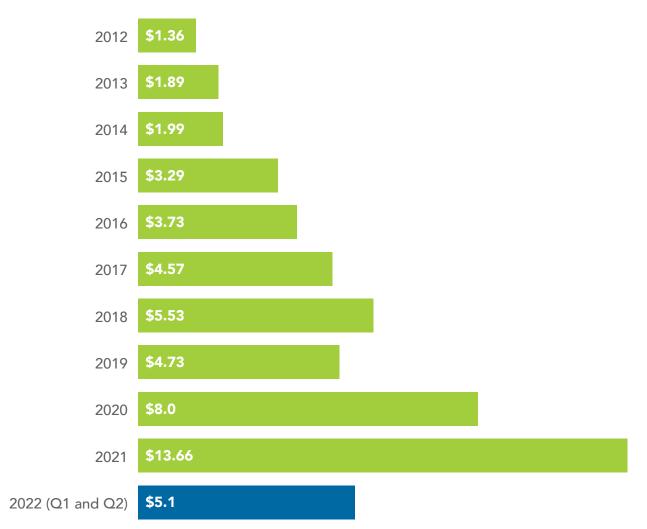

#### INDUSTRY INVESTMENT: VENTURE CAPITAL INVESTMENT

## HIGHLIGHTS

 The first half of 2022 had the 4th highest amount (\$5.099 Billion) of VC investment of any year on record.

MA biopharma companies have received 26% of all VC investment nationally during Q1 and Q2 of 2022.

Of companies that received VC money in the first half of 2022, 36% of R&D programs were focused on oncology. The top three is rounded out by CNS at 17% and antiinfectives at 9%.

#### TOTAL VC FUNDING TO MA HEADQUARTERED BIOPHARMA COMPANIES (IN BILLIONS)

Source: Evaluate and Pitchbook, July 2022