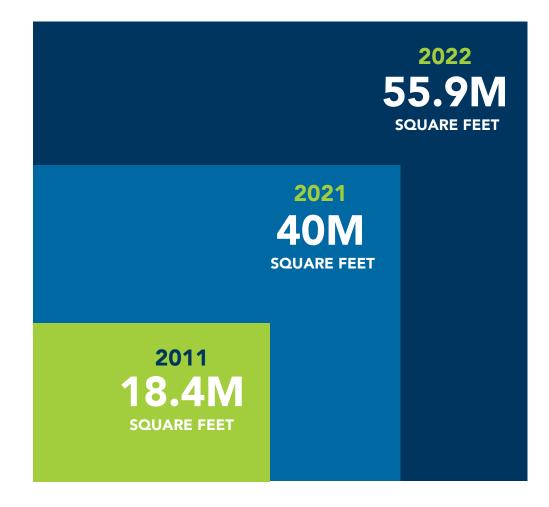

#### INDUSTRY INVESTMENT: LOCATION OF VC-BACKED COMPANIES, Q1 & Q2

# HIGHLIGHTS

57% of VC money went to companies located outside of Cambridge – up from 42% in 2021.

#### MA VC INVESTMENT BY MUNICIPALITY

|            | SUM OF DEAL SIZE<br>(IN MILLIONS) | SUM OF DEAL SIZE<br>% |
|------------|-----------------------------------|-----------------------|
| Cambridge  | \$2200.15                         | 43.15%                |
| Boston     | \$1509.38                         | 29.60%                |
| Waltham    | \$561.02                          | 11.00%                |
| Watertown  | \$170                             | 3.34%                 |
| Bedford    | \$160.6                           | 3.15%                 |
| Natick     | \$117.88                          | 2.31%                 |
| Framingham | \$91.5                            | 1.79%                 |
| Concord    | \$60                              | 1.18%                 |
| Other      | \$228.56                          | 4.48%                 |