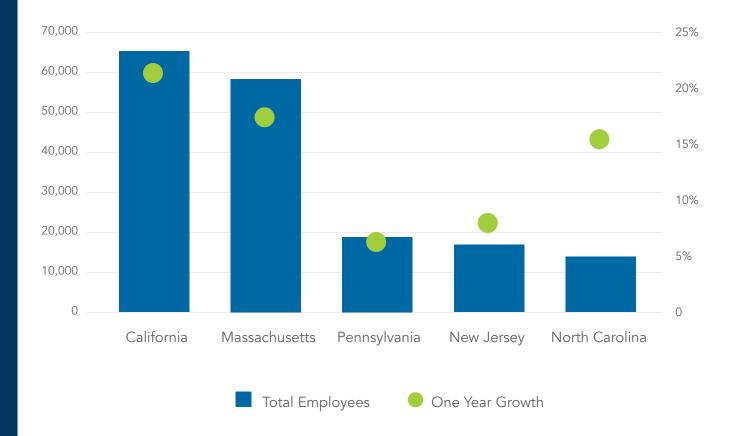

#### INDUSTRY EMPLOYMENT: BIOPHARMA YEAR-OVER-YEAR RESEARCH & DEVELOPMENT JOB GROWTH

# HIGHLIGHTS

The core of Massachusetts' biopharma cluster continues to be the R&D workforce, with significant job growth each year.

Up-and-coming states with emerging R&D workforces include Maryland, Washington, and Texas.

Source: Privately owned companies, U.S. Bureau of Labor Statistics, Quarterly Census of Employment and Wages (QCEW)