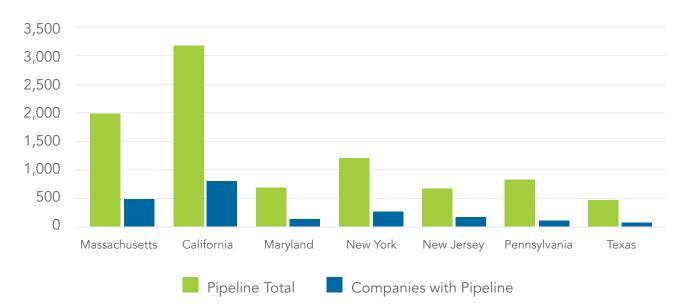

#### DRUG DEVELOPMENT PIPELINE: MASSACHUSETTS HEADQUARTERED COMPANIES

# HIGHLIGHTS

The drug pipelines of MA headquartered biopharma companies make up 7.2% of the global pipeline and 15.6% of the US pipeline.

The most common therapeutic areas of the MA pipeline are: oncology 34%, CNS 15%, and anti-infectives 10%.

#### STATES WITH LEADING DRUG PIPELINES