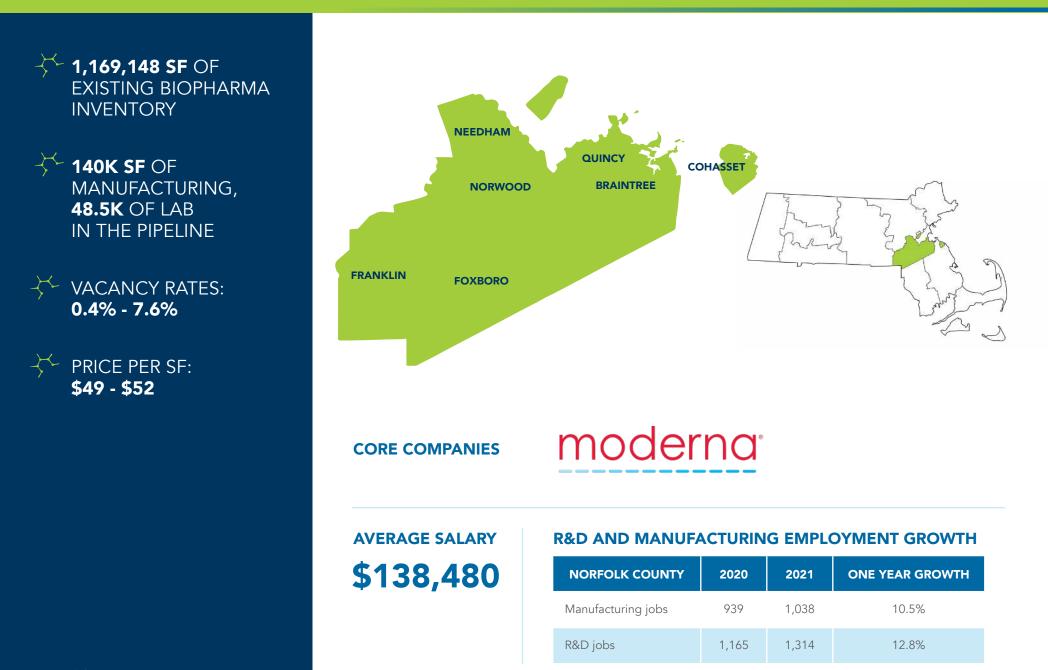

#### 27 SPOTLIGHT BY REGION

- 28 Massachusetts Workforce by Region
- 29 Suffolk County Deep Dive
- 30 Middlesex County Deep Dive
- 31 Worcester County Deep Dive
- 32 Norfolk County Deep Dive
- 33 Essex County Deep Dive

#### INDUSTRY INVESTMENT: TOP NIH-FUNDED INDEPENDENT HOSPITALS IN 2021