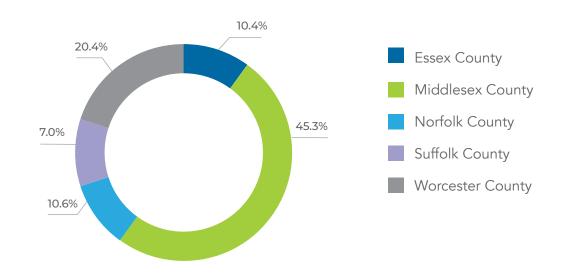

#### INDUSTRY INVESTMENT: TOP NIH-FUNDED STATES BY PER CAPITA & TOTAL FUNDING IN 2021

## HIGHLIGHTS

Despite representing just 2% of the nationwide population, over 9% of all NIH funding went to Massachusetts organizations in 2021.

Total NIH awards to Massachusetts grew by more than twice the rate of the national average.

# FUNDING PER CAPITAMassachusetts\$473Maryland\$384Morth Carolina\$231North Carolina\$184New York\$181Pennsylvania\$159California\$130Illinois\$87Ohia\$78Texas\$56

| STATE          | FUNDING          | NUMBER OF AWARDS |
|----------------|------------------|------------------|
| California     | \$5,132,766,008  | 9,103            |
| New York       | \$3,662,420,303  | 6,061            |
| Massachusetts  | \$3,328,279,019  | 5,758            |
| North Carolina | \$2,411,545,433  | 2,742            |
| Maryland       | \$2,372,538,518  | 2,701            |
| Pennsylvania   | \$2,069,152,946  | 4,133            |
| Texas          | \$1,643,831,655  | 3,411            |
| Washington     | \$1,420,361,201  | 1,838            |
| Illinois       | \$1,116,993,470  | 2,251            |
| Ohio           | \$916,306,875    | 1,941            |
| United States  | \$35,733,566,196 | 62,996           |

Source: NIH, Research Portfolio Online Reporting, U.S. Census Bureau