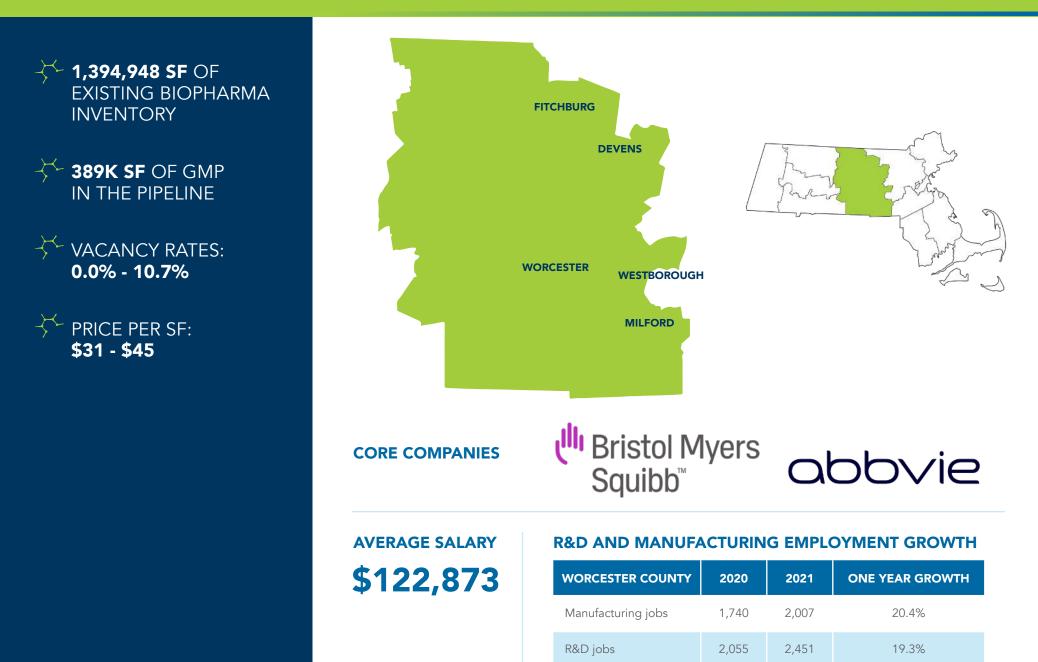

#### 27 SPOTLIGHT BY REGION

- 28 Massachusetts Workforce by Region
- 29 Suffolk County Deep Dive
- 30 Middlesex County Deep Dive
- 31 Worcester County Deep Dive
- 32 Norfolk County Deep Dive
- 33 Essex County Deep Dive

Source: NIH, Research Portfolio Online Reporting, U.S. Census Bureau