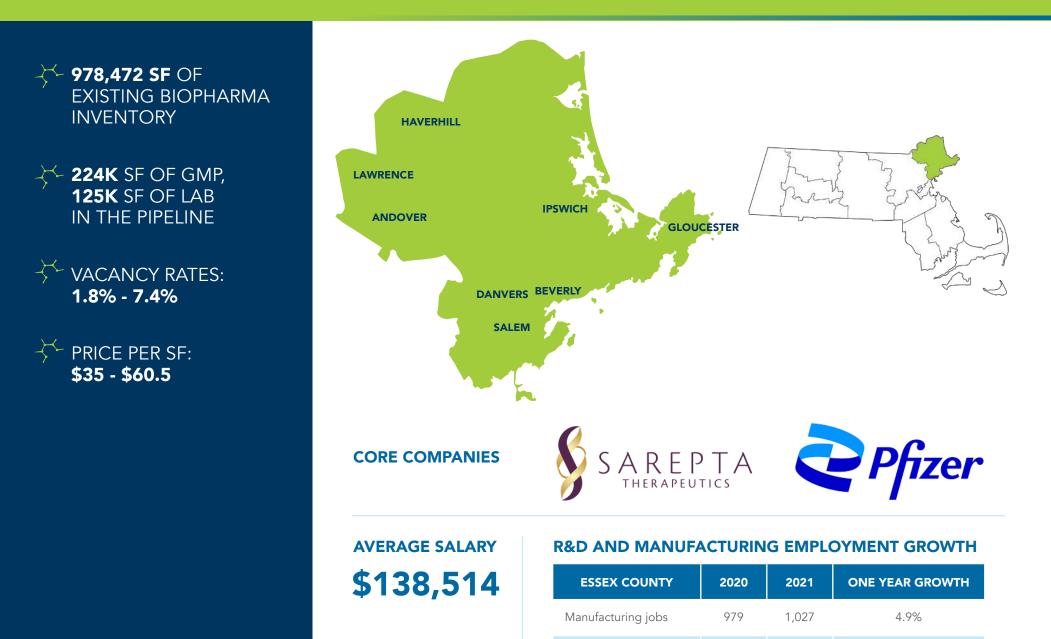

#### 27 SPOTLIGHT BY REGION

- 28 Massachusetts Workforce by Region
- 29 Suffolk County Deep Dive
- 30 Middlesex County Deep Dive
- 31 Worcester County Deep Dive
- 32 Norfolk County Deep Dive
- 33 Essex County Deep Dive

## HIGHLIGHTS

Three of the top four NIH-funded independent hospitals are in Massachusetts.

> Massachusetts received 54% of all NIH funding to independent hospitals, up from 51% in 2020.

| CITY         | STATE                                                                                                                                                                                                                                                                                                                                                                                                                                                                                                                                                                                                                                                                                                                                                                                                                                                                                                                                                                                                                                                                                                                                                                                                                                                                                                                                                                                                                                                                                                                                                                                                                                                                                                                                                                                                                                                                                                                                                                                                                                                                                                                          | AWARDS                                                                                                                                                                                                                                                                                                                                                                                                                                                                                        | FUNDING                                                                                                                                                                                                                  |
|--------------|--------------------------------------------------------------------------------------------------------------------------------------------------------------------------------------------------------------------------------------------------------------------------------------------------------------------------------------------------------------------------------------------------------------------------------------------------------------------------------------------------------------------------------------------------------------------------------------------------------------------------------------------------------------------------------------------------------------------------------------------------------------------------------------------------------------------------------------------------------------------------------------------------------------------------------------------------------------------------------------------------------------------------------------------------------------------------------------------------------------------------------------------------------------------------------------------------------------------------------------------------------------------------------------------------------------------------------------------------------------------------------------------------------------------------------------------------------------------------------------------------------------------------------------------------------------------------------------------------------------------------------------------------------------------------------------------------------------------------------------------------------------------------------------------------------------------------------------------------------------------------------------------------------------------------------------------------------------------------------------------------------------------------------------------------------------------------------------------------------------------------------|-----------------------------------------------------------------------------------------------------------------------------------------------------------------------------------------------------------------------------------------------------------------------------------------------------------------------------------------------------------------------------------------------------------------------------------------------------------------------------------------------|--------------------------------------------------------------------------------------------------------------------------------------------------------------------------------------------------------------------------|
| Boston       | MA                                                                                                                                                                                                                                                                                                                                                                                                                                                                                                                                                                                                                                                                                                                                                                                                                                                                                                                                                                                                                                                                                                                                                                                                                                                                                                                                                                                                                                                                                                                                                                                                                                                                                                                                                                                                                                                                                                                                                                                                                                                                                                                             | 1,006                                                                                                                                                                                                                                                                                                                                                                                                                                                                                         | \$600,667,106                                                                                                                                                                                                            |
| Boston       | MA                                                                                                                                                                                                                                                                                                                                                                                                                                                                                                                                                                                                                                                                                                                                                                                                                                                                                                                                                                                                                                                                                                                                                                                                                                                                                                                                                                                                                                                                                                                                                                                                                                                                                                                                                                                                                                                                                                                                                                                                                                                                                                                             | 615                                                                                                                                                                                                                                                                                                                                                                                                                                                                                           | \$357,068,821                                                                                                                                                                                                            |
| Nashville    | TN                                                                                                                                                                                                                                                                                                                                                                                                                                                                                                                                                                                                                                                                                                                                                                                                                                                                                                                                                                                                                                                                                                                                                                                                                                                                                                                                                                                                                                                                                                                                                                                                                                                                                                                                                                                                                                                                                                                                                                                                                                                                                                                             | 555                                                                                                                                                                                                                                                                                                                                                                                                                                                                                           | \$344,312,186                                                                                                                                                                                                            |
| Boston       | MA                                                                                                                                                                                                                                                                                                                                                                                                                                                                                                                                                                                                                                                                                                                                                                                                                                                                                                                                                                                                                                                                                                                                                                                                                                                                                                                                                                                                                                                                                                                                                                                                                                                                                                                                                                                                                                                                                                                                                                                                                                                                                                                             | 409                                                                                                                                                                                                                                                                                                                                                                                                                                                                                           | \$219,099,952                                                                                                                                                                                                            |
| Cincinnati   | OH                                                                                                                                                                                                                                                                                                                                                                                                                                                                                                                                                                                                                                                                                                                                                                                                                                                                                                                                                                                                                                                                                                                                                                                                                                                                                                                                                                                                                                                                                                                                                                                                                                                                                                                                                                                                                                                                                                                                                                                                                                                                                                                             | 323                                                                                                                                                                                                                                                                                                                                                                                                                                                                                           | \$166,010,321                                                                                                                                                                                                            |
| Boston       | MA                                                                                                                                                                                                                                                                                                                                                                                                                                                                                                                                                                                                                                                                                                                                                                                                                                                                                                                                                                                                                                                                                                                                                                                                                                                                                                                                                                                                                                                                                                                                                                                                                                                                                                                                                                                                                                                                                                                                                                                                                                                                                                                             | 269                                                                                                                                                                                                                                                                                                                                                                                                                                                                                           | \$159,777,039                                                                                                                                                                                                            |
| Philadelphia | PA                                                                                                                                                                                                                                                                                                                                                                                                                                                                                                                                                                                                                                                                                                                                                                                                                                                                                                                                                                                                                                                                                                                                                                                                                                                                                                                                                                                                                                                                                                                                                                                                                                                                                                                                                                                                                                                                                                                                                                                                                                                                                                                             | 277                                                                                                                                                                                                                                                                                                                                                                                                                                                                                           | \$134,575,922                                                                                                                                                                                                            |
| Boston       | MA                                                                                                                                                                                                                                                                                                                                                                                                                                                                                                                                                                                                                                                                                                                                                                                                                                                                                                                                                                                                                                                                                                                                                                                                                                                                                                                                                                                                                                                                                                                                                                                                                                                                                                                                                                                                                                                                                                                                                                                                                                                                                                                             | 228                                                                                                                                                                                                                                                                                                                                                                                                                                                                                           | \$127,771,968                                                                                                                                                                                                            |
| Memphis      | TN                                                                                                                                                                                                                                                                                                                                                                                                                                                                                                                                                                                                                                                                                                                                                                                                                                                                                                                                                                                                                                                                                                                                                                                                                                                                                                                                                                                                                                                                                                                                                                                                                                                                                                                                                                                                                                                                                                                                                                                                                                                                                                                             | 146                                                                                                                                                                                                                                                                                                                                                                                                                                                                                           | \$108,757,687                                                                                                                                                                                                            |
| Seattle      | WA                                                                                                                                                                                                                                                                                                                                                                                                                                                                                                                                                                                                                                                                                                                                                                                                                                                                                                                                                                                                                                                                                                                                                                                                                                                                                                                                                                                                                                                                                                                                                                                                                                                                                                                                                                                                                                                                                                                                                                                                                                                                                                                             | 167                                                                                                                                                                                                                                                                                                                                                                                                                                                                                           | \$106,079,076                                                                                                                                                                                                            |
| Los Angeles  | СА                                                                                                                                                                                                                                                                                                                                                                                                                                                                                                                                                                                                                                                                                                                                                                                                                                                                                                                                                                                                                                                                                                                                                                                                                                                                                                                                                                                                                                                                                                                                                                                                                                                                                                                                                                                                                                                                                                                                                                                                                                                                                                                             | 183                                                                                                                                                                                                                                                                                                                                                                                                                                                                                           | \$93,710,480                                                                                                                                                                                                             |
| New York     | NY                                                                                                                                                                                                                                                                                                                                                                                                                                                                                                                                                                                                                                                                                                                                                                                                                                                                                                                                                                                                                                                                                                                                                                                                                                                                                                                                                                                                                                                                                                                                                                                                                                                                                                                                                                                                                                                                                                                                                                                                                                                                                                                             | 129                                                                                                                                                                                                                                                                                                                                                                                                                                                                                           | \$70,266,219                                                                                                                                                                                                             |
| Boston       | MA                                                                                                                                                                                                                                                                                                                                                                                                                                                                                                                                                                                                                                                                                                                                                                                                                                                                                                                                                                                                                                                                                                                                                                                                                                                                                                                                                                                                                                                                                                                                                                                                                                                                                                                                                                                                                                                                                                                                                                                                                                                                                                                             | 80                                                                                                                                                                                                                                                                                                                                                                                                                                                                                            | \$56,213,699                                                                                                                                                                                                             |
| Denver       | СО                                                                                                                                                                                                                                                                                                                                                                                                                                                                                                                                                                                                                                                                                                                                                                                                                                                                                                                                                                                                                                                                                                                                                                                                                                                                                                                                                                                                                                                                                                                                                                                                                                                                                                                                                                                                                                                                                                                                                                                                                                                                                                                             | 58                                                                                                                                                                                                                                                                                                                                                                                                                                                                                            | \$44,911,407                                                                                                                                                                                                             |
| Belmont      | MA                                                                                                                                                                                                                                                                                                                                                                                                                                                                                                                                                                                                                                                                                                                                                                                                                                                                                                                                                                                                                                                                                                                                                                                                                                                                                                                                                                                                                                                                                                                                                                                                                                                                                                                                                                                                                                                                                                                                                                                                                                                                                                                             | 82                                                                                                                                                                                                                                                                                                                                                                                                                                                                                            | \$44,492,104                                                                                                                                                                                                             |
| Buffalo      | NY                                                                                                                                                                                                                                                                                                                                                                                                                                                                                                                                                                                                                                                                                                                                                                                                                                                                                                                                                                                                                                                                                                                                                                                                                                                                                                                                                                                                                                                                                                                                                                                                                                                                                                                                                                                                                                                                                                                                                                                                                                                                                                                             | 81                                                                                                                                                                                                                                                                                                                                                                                                                                                                                            | \$42,890,828                                                                                                                                                                                                             |
| Providence   | RI                                                                                                                                                                                                                                                                                                                                                                                                                                                                                                                                                                                                                                                                                                                                                                                                                                                                                                                                                                                                                                                                                                                                                                                                                                                                                                                                                                                                                                                                                                                                                                                                                                                                                                                                                                                                                                                                                                                                                                                                                                                                                                                             | 79                                                                                                                                                                                                                                                                                                                                                                                                                                                                                            | \$39,023,350                                                                                                                                                                                                             |
| Boston       | MA                                                                                                                                                                                                                                                                                                                                                                                                                                                                                                                                                                                                                                                                                                                                                                                                                                                                                                                                                                                                                                                                                                                                                                                                                                                                                                                                                                                                                                                                                                                                                                                                                                                                                                                                                                                                                                                                                                                                                                                                                                                                                                                             | 71                                                                                                                                                                                                                                                                                                                                                                                                                                                                                            | \$33,439,533                                                                                                                                                                                                             |
| Los Angeles  | СА                                                                                                                                                                                                                                                                                                                                                                                                                                                                                                                                                                                                                                                                                                                                                                                                                                                                                                                                                                                                                                                                                                                                                                                                                                                                                                                                                                                                                                                                                                                                                                                                                                                                                                                                                                                                                                                                                                                                                                                                                                                                                                                             | 61                                                                                                                                                                                                                                                                                                                                                                                                                                                                                            | \$32,131,518                                                                                                                                                                                                             |
| Detroit      | MI                                                                                                                                                                                                                                                                                                                                                                                                                                                                                                                                                                                                                                                                                                                                                                                                                                                                                                                                                                                                                                                                                                                                                                                                                                                                                                                                                                                                                                                                                                                                                                                                                                                                                                                                                                                                                                                                                                                                                                                                                                                                                                                             | 40                                                                                                                                                                                                                                                                                                                                                                                                                                                                                            | \$29,943,791                                                                                                                                                                                                             |
|              | Boston Bo | BostonMABostonMANashvilleTNBostonMACincinnatiOHBostonMAPhiladelphiaPAPhiladelphiaTNSeattleWASeattleCANew YorkNYDenverCOBuffaloNYSuffaloNYBostonMACOMACOMACOMASeattleMASeattleNYSeattleMAStornMAStornMAStornMAStornMASuffaloNYSostonMASostonCASostonCASostonCASostonCASostonCASostonCASostonCASostonCASostonSASostonSASostonSASostonSASostonSASostonSASostonSASostonSASostonSASostonSASostonSASostonSASostonSASostonSASostonSASostonSASostonSASostonSASostonSASostonSASostonSASostonSASostonSA | BostonMA1,006BostonMA615NashvilleTN555BostonMA409CincinnatiOH323BostonMA269PhiladelphiaPA277BostonMA228MemphisTN146SeattleWA167Los AngelesCA183New YorkNY129BostonMA80DenverCO58BuffaloNY81ProvidenceRI79Los AngelesCA61 |